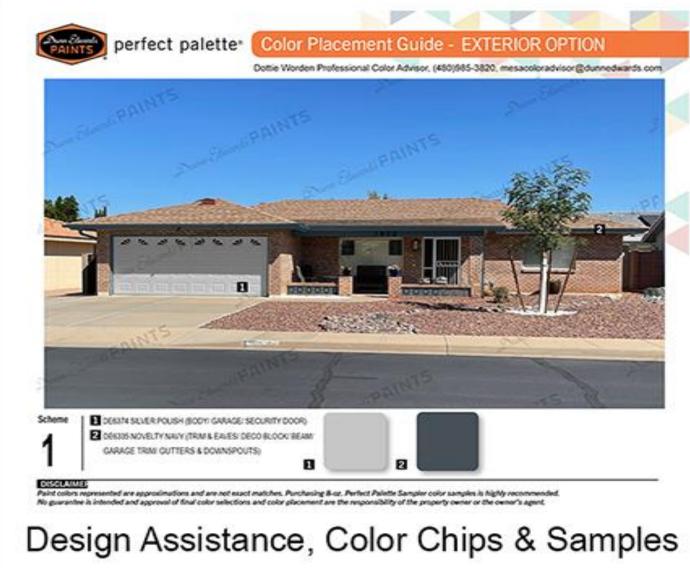

# Sunland Village East

2023 Approved Paint Color Pallet

# Homeowners can select up to three colors from Association Approved Paint Colors

# Paint Color and and Placement Options

1.